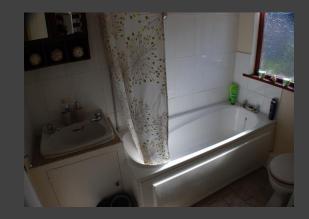

## Bathroom/Wc:

White suite including a low level wc, vanity style wash hand basin and a panelled bath with a fitted shower. Tiled flooring and a frosted window.