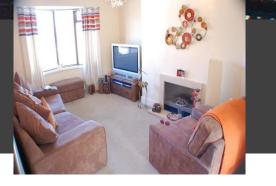

### Living Room :

Front facing with attractive living flame feature fireplace. Bay window and door to the living room.