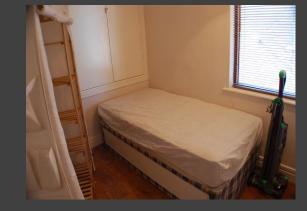

191 2626514.

#### Entrance Lobby:

Cloaks area and stairs to first floor.

# First Floor Landing :

### Living Room :

Front facing with attractive living flame feature fireplace. Bay window and door to the living room.

#### Kitchen:

Refitted modern wall and floor units with worktops. Sink and drainer. Built in stainless steel oven and hob. Plumbed for a washing machine and space for a fridge. Ceramic tiled flooring. Door to the bathroom.

## Bathroom/Wc:

White suite including a low level wc, vanity style wash hand basin and a panelled bath with a fitted shower. Tiled flooring and a frosted window.

#### **Bedroom One:**

Front facing with large fitted wardrobes.

#### Bedroom Two:

Rear facing.

#### Exterior:

:

Driveway to the front and a fence enclosed lawned garden to the rear.